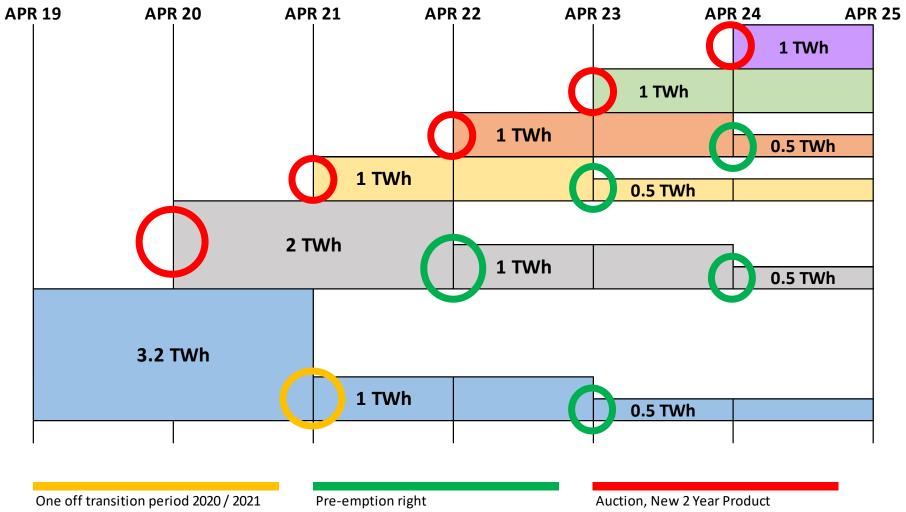

# LONG TERM

# **TWO YEAR BUNDLED PRODUCT**

31.25% of last period transferred 50/50 Auction and Pre-emption right

50% of last period transferred

Week 10