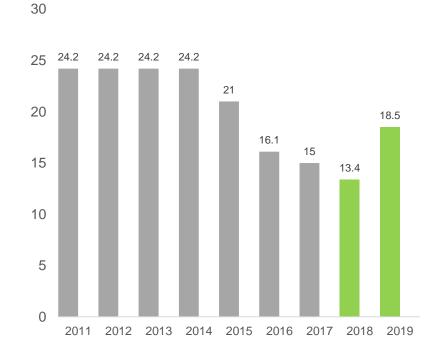

#### **BACKGROUND**

- Since market opening storage filling has declined
- Market questioning in March 2019 indicated similar interest than in prior year
- Injection season started with flexible regime suitable for injecting 14 TWh
- Beginning of July indicative interest to store more than 25 TWh causing reaction:
  - Decrease of daily injection rates
  - Decrease of storage capacity available for the market