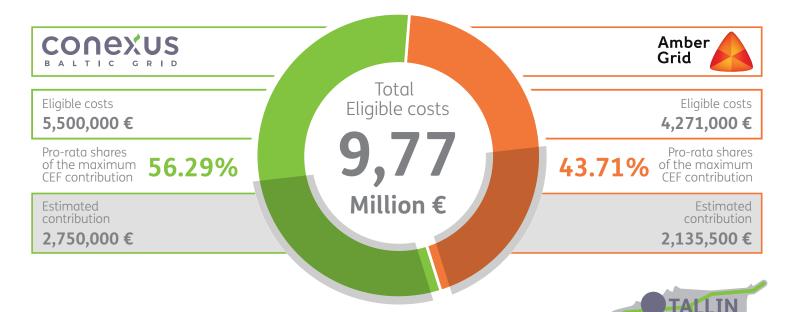

# **ENHANCEMENT OF LATVIA-LITHUANIA INTERCONNECTION (ELLI)**



# January 2020

Readjustment of piping in the nearby territory of the Panevėžys CS and Enhancement works of the Kiemenai GMS in Lithuania

## **June 2019**

Enhancement works of the Latvia's gas pipelines

Current capacity of the cross-border interconnection:

[THUANI

The expected capacities

**VILNIUS** 

**Panevezys** after ELLI implementation: 130.47 .ITHUANIA The capacities in both directions will be increased roughly 2 times.

Pskov

Inčukalns

RIGA







# CONSTRUCTION WORKS FOR THE ENHANCEMENT OF LATVIA-LITHUANIA INTERCONNECTION (LATVIA)

Investigation works for enhancement of pipelines up to 50 bars

Pipeline complex diagnostic works

Changing of defective segments of pipeline according the results of complex diagnostic



#### Pipeline Rīga-Panevezys

Rebuilding of branch line