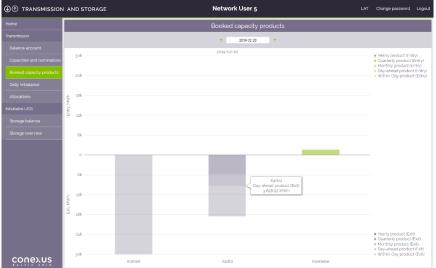

er accounts per network user (after first step user rights segregated only on network user level);
- One home page four screens (with focus on current gas day);
- Initially five detailed screens with transmission data, two with storage data;
- Bilingual interface (Latvian/English);
- Measurement units switch (kWh/MWh/GWh – with exclusions);
- Flexible period selection (where reasonable);
- AJAX design with dynamic graph and bar selection, automatic scaling, tooltips.



# Available data in the portal. (1st step)

#### **Network users can view their:**

- Balance positions;
- Booked capacities by products;
- Nominations;
- Allocations;
- Storage overview.

## **Data update interval:**

↓ up to 2 minutes

### **Data update interval:**

↓ up to 2 minutes



Home screen.

# **Screenshots**





Balancing screen.

Capacity screen.

# Screenshots. Continued





Nominations screen.

UGS (Storage) screen.



# Roadmap for 2019. (2nd step)

Project current development <u>stopped</u> until common balancing zone with Estonia.

#### **Maintenance requests:**

- Additional UGS capacity products;
- Nominations to exit with DSO;
- ... requests from network users.

#### Additional authentication methods:

Smart ID under initial evaluation.

#### **Support for current portal users:**

Issues with two-factor authentication.



# QUESTIONS?



Jānis Vilims, head of IT division, janis.vilims@conexus.lv, (+371) 67087987