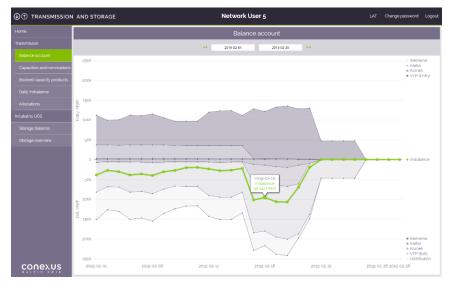

user accounts per network user (after first step user rights segregated only on network user level);
- One home page four screens (with focus on current gas day);
- Initially five detailed screens with transmission data, two with storage data;
- Bilingual interface (Latvian/English);
- Measurement units switch (kWh/MWh/GWh – with exclusions);
- Flexible period selection (where reasonable);
- AJAX design with dynamic graph and bar selection, automatic scaling, tooltips.



# Available data in the portal. (1st step)

#### **Network users can view their:**

- Balance positions;
- Booked capacities by products;
- Nominations;
- Allocations;
- Storage overview.

## **Data update interval:**

↓ up to 2 minutes

### **Data update interval:**

↓ up to 2 minutes



Home screen.

# **Screenshots**





Balancing screen.

Capacity screen.

# Screenshots. Continued





Nominations screen.

UGS (Storage) screen.



# Roadmap for 2019. (2nd step)

Project current development <u>stopped</u> until common balancing zone with Estonia.

#### **Maintenance requests:**

- Additional UGS capacity products;
- Nominations to exit with DSO;
- ... requests from network users.

#### Additional authentication methods:

Smart ID under initial evaluation.

#### **Support for current portal users:**

Issues with two-factor authentication.



# QUESTIONS?



Jānis Vilims, head of IT division, janis.vilims@conexus.lv, (+371) 67087987