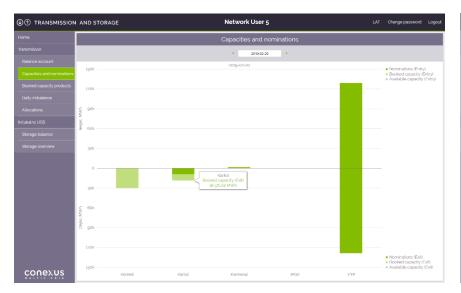

ated only on network user level);
- One home page four screens (with focus on current gas day);
- Initially five detailed screens with transmission data, two with storage data;
- Bilingual interface (Latvian/English);
- Measurement units switch (kWh/MWh/GWh – with exclusions);
- Flexible period selection (where reasonable);
- AJAX design with dynamic graph and bar selection, automatic scaling, tooltips.



# Available data in the portal. (1st step)

#### **Network users can view their:**

- Balance positions;
- Booked capacities by products;
- Nominations;
- Allocations;
- Storage overview.

## **Data update interval:**

↓ up to 2 minutes

### **Data update interval:**

↓ up to 2 minutes



Home screen.

# **Screenshots**





Balancing screen.

Capacity screen.

# Screenshots. Continued





Nominations screen.

UGS (Storage) screen.



# Roadmap for 2019. (2nd step)

Project current development <u>stopped</u> until common balancing zone with Estonia.

#### **Maintenance requests:**

- Additional UGS capacity products;
- Nominations to exit with DSO;
- ... requests from network users.

#### Additional authentication methods:

Smart ID under initial evaluation.

#### **Support for current portal users:**

Issues with two-factor authentication.



# QUESTIONS?



Jānis Vilims, head of IT division, janis.vilims@conexus.lv, (+371) 67087987