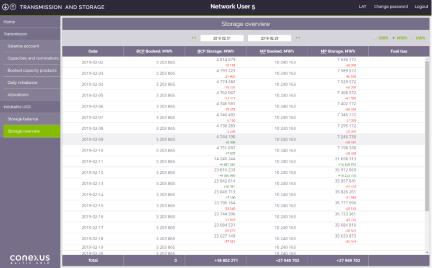

ed only on network user level);
- One home page four screens (with focus on current gas day);
- Initially five detailed screens with transmission data, two with storage data;
- Bilingual interface (Latvian/English);
- Measurement units switch (kWh/MWh/GWh – with exclusions);
- Flexible period selection (where reasonable);
- AJAX design with dynamic graph and bar selection, automatic scaling, tooltips.



# Available data in the portal. (1st step)

#### **Network users can view their:**

- Balance positions;
- Booked capacities by products;
- Nominations;
- Allocations;
- Storage overview.

## **Data update interval:**

↓ up to 2 minutes

### **Data update interval:**

↓ up to 2 minutes



Home screen.

# **Screenshots**





Balancing screen.

Capacity screen.

# Screenshots. Continued





Nominations screen.

UGS (Storage) screen.



# Roadmap for 2019. (2nd step)

Project current development <u>stopped</u> until common balancing zone with Estonia.

#### **Maintenance requests:**

- Additional UGS capacity products;
- Nominations to exit with DSO;
- ... requests from network users.

#### Additional authentication methods:

Smart ID under initial evaluation.

#### **Support for current portal users:**

Issues with two-factor authentication.



# QUESTIONS?



Jānis Vilims, head of IT division, janis.vilims@conexus.lv, (+371) 67087987