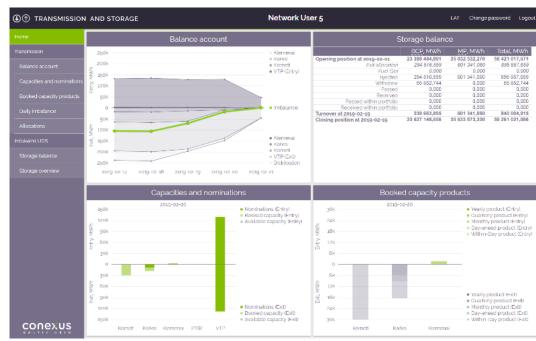

### **Data update interval:**

↓ up to 2 minutes

Home screen.

# **Screenshots**

Balancing screen.

Capacity screen.

#### **Network users can view their:**

- Balance positions;
- Booked capacities by products;
- Nominations;
- Allocations;
- Storage overview.